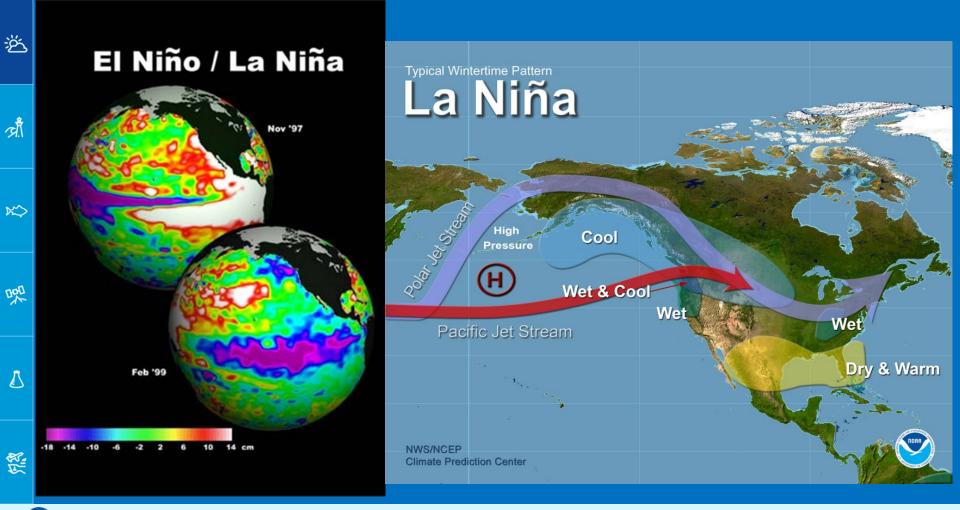

NATIONAL WEATHER SERVICE

When winds in the stratosphere are easterly, there is an increased chance of a weaker jet stream, sudden stratospheric warming events, and cold air outbreak episodes in the United States, Canada, and Europe.

...thus, there is an increased chance of a weaker jet stream, sudden stratospheric warming events, and cold air outbreak episodes in the United States, Canada, and Europe.