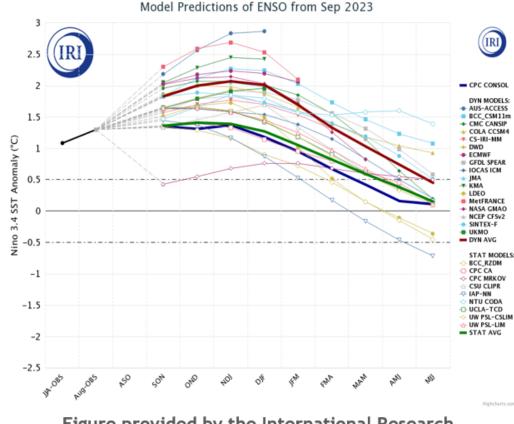

## El Nino is ongoing and is expected to continue through this upcoming winter.

ž

औ

ĸ

四

12

Figure provided by the International Research Institute (IRI) for Climate and Society (updated 20 September 2023).