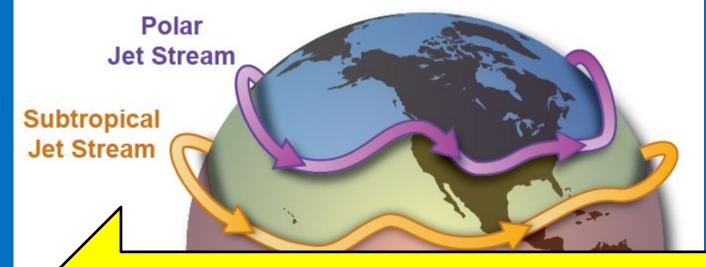

NATIONAL WEATHER SERVICE

When winds in the stratosphere are easterly, there is an increased chance of a weaker jet stream, sudden stratospheric warming events, and cold air outbreak episodes in the United States, Canada, and Europe.

...thus, there is an increased chance of a weaker jet stream, sudden stratospheric warming events, and cold air outbreak episodes in the United States, Canada, and Europe.