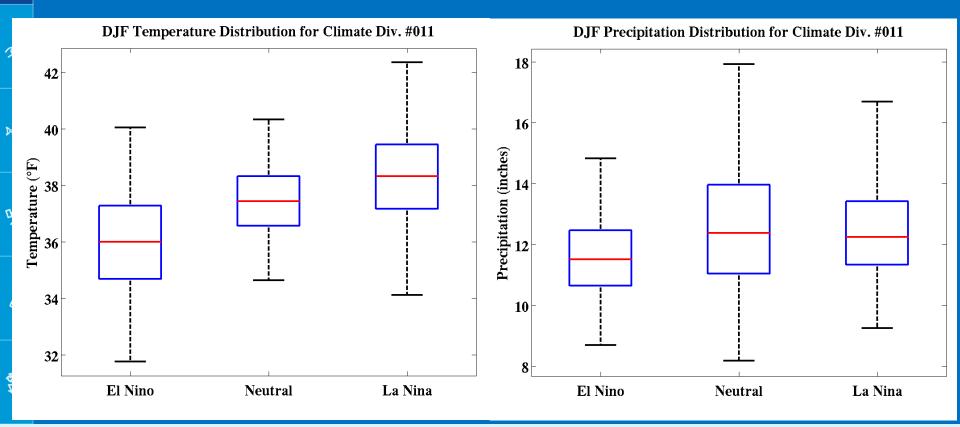

### Historical Distributions Of 3-Month Temp & Precip Associated With ENSO for Climate Divisions 11 – Western NC

NATIONAL WEATHER SERVICE

ž