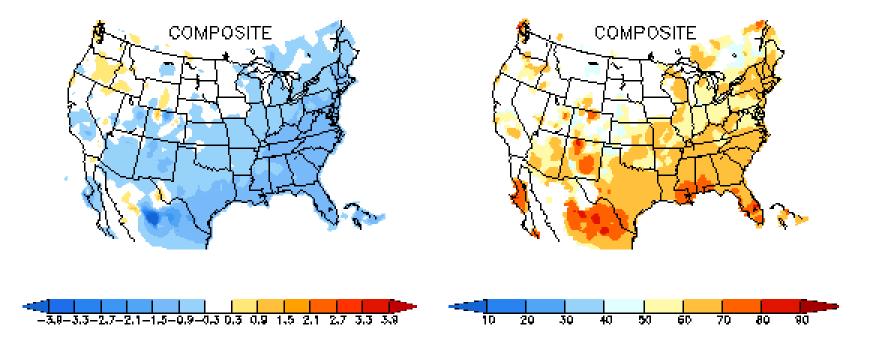

### NATIONAL WEATHER SERVICE

DJF EL NINO TEMPERATURE ANOMALIES (C) AND FREQUENCY OF OCCURRENCE (%)

ANOMALIES

FREQUENCY

(25 CASES: 1952 1954 1958 1959 1964 1966 1969 1970 1973 1977 1978 1980 1983 1987 1988 1992 1995 1998 2003 2005 2007 2010 2015 2018 2019) AND FREQUENCY OF OCCURRENCE (%)