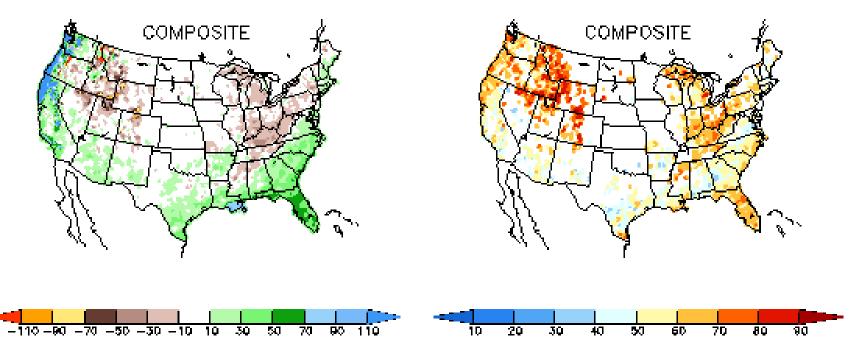

ANOMALIES

FREQUENCY

(25 CASES: 1952 1954 1958 1959 1964 1966 1969 1970 1973 1977 1978 1980 1983 1987 1988 1992 1995 1998 2003 2005 2007 2010 2015 2018 2019) DJF EL NINO SNOW ANOMALIES (IN) AND FREQUENCY OF OCCURRENCE (%)