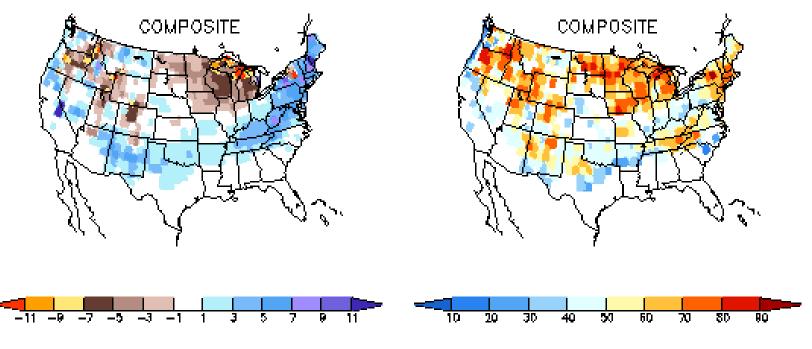

ANOMALIES

FREQUENCY

(18 CASES: 1958 1964 1966 1969 1970 1973 1977 1978 1983 1987 1988 1992 1995 1998 2003

2005 2007 2010)