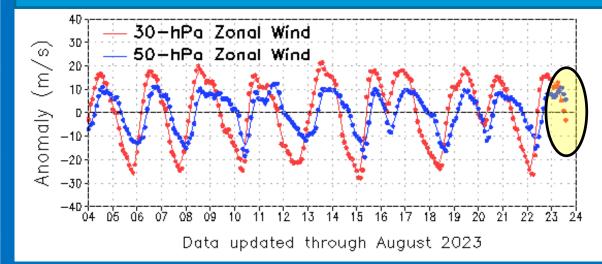

# Stratosphere wind direction flips every 2 years and is expected to be *easterly* this winter

Chart of yearly stratosphere wind direction. Above the zero line = westerly and below the zero line = easterly