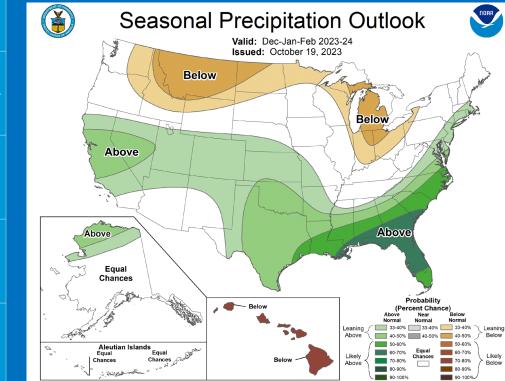

# NOAA/CPC Winter Outlook 2023-24 December/January/February

Odds favor abovenormal precip for the state this winter. This signal is strongest closer to the coast.