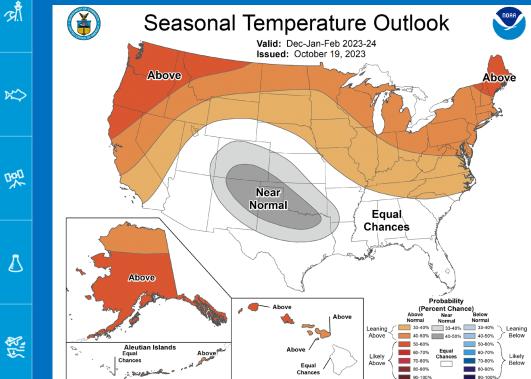

# NOAA/CPC Official Forecast

NATIONAL WEATHER SERVICE

ž

ज़ौ

 $\mathbf{\Lambda}$ 

212

# NOAA/CPC Winter Outlook 2023-24 December/January/February

There's a slight tilt toward higher chances for above normal temps this winter across North Carolina.