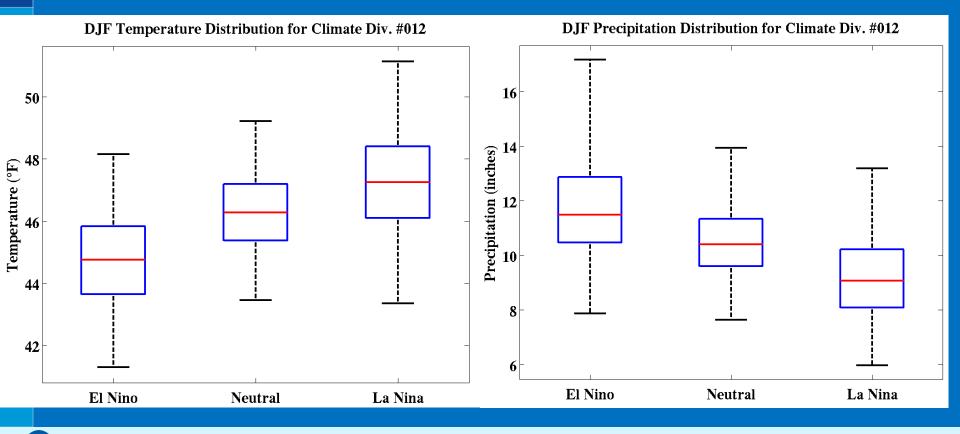

### Historical Distributions Of 3-Month Temp & Precip Associated With ENSO for Climate Divisions 12 – Eastern NC

NATIONAL WEATHER SERVICE

ž