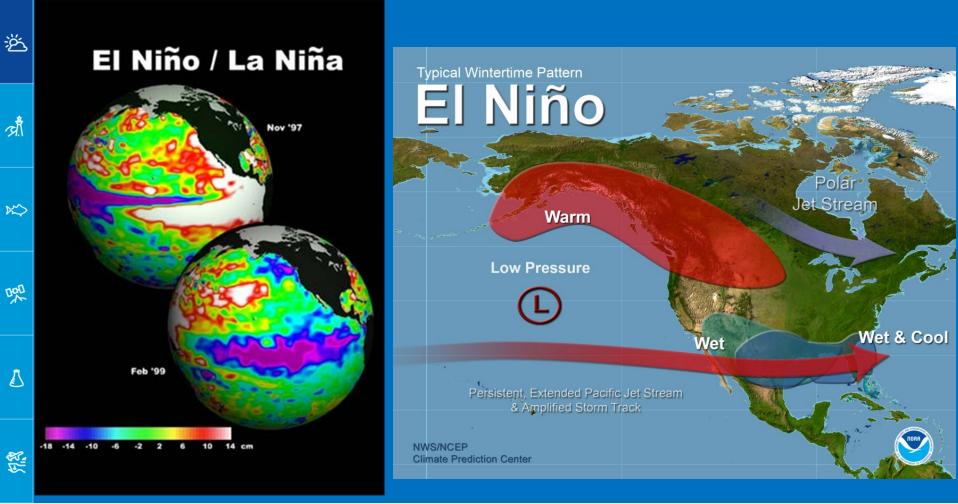

## El Nino is ongoing and is expected to continue through this upcoming winter.

ž

औ

ĸ

四

12

Figure provided by the International Research Institute (IRI) for Climate and Society (updated 20 September 2023).