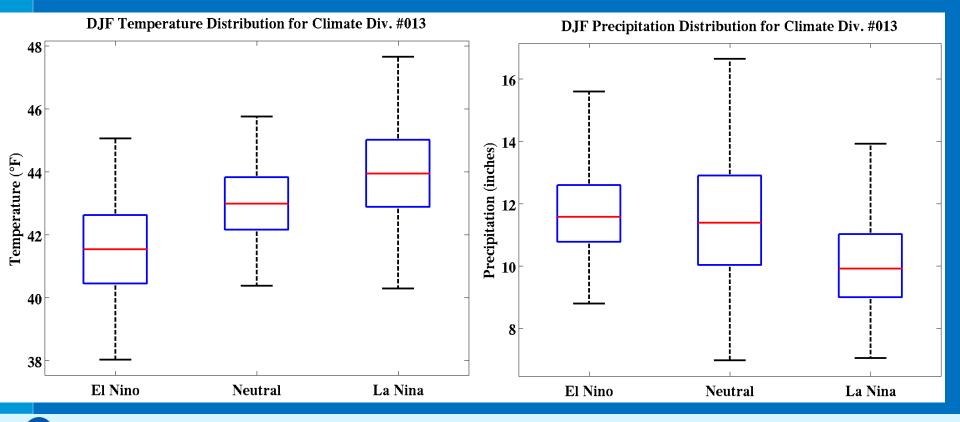

### Historical Distributions Of 3-Month Temp & Precip Associated With ENSO for Climate Divisions 13 – Central NC

**VATIONAL WEATHER SERVICE** 

ž