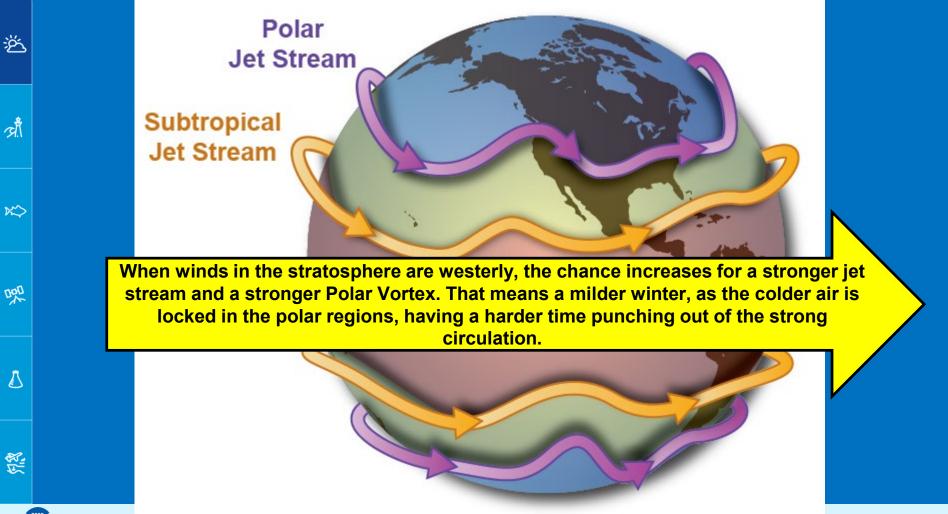

NATIONAL WEATHER SERVICE

When winds in the stratosphere are easterly, there is an increased chance of a weaker jet stream, sudden stratospheric warming events, and cold air outbreak episodes in the United States, Canada, and Europe.

...thus, there is an increased chance of a weaker jet stream, sudden stratospheric warming events, and cold air outbreak episodes in the United States, Canada, and Europe.